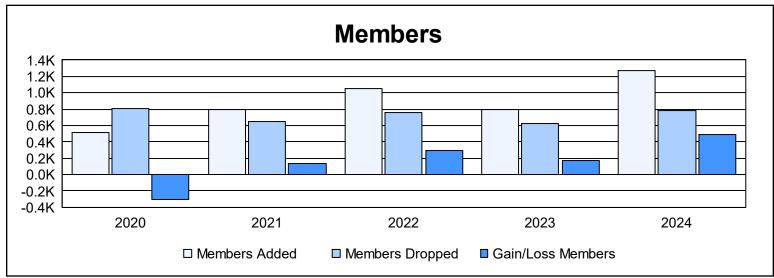

District 3234H2 As of June 2024 Cumulative

| Year      | New<br>Clubs | Dropped<br>Clubs | Gain/<br>Loss<br>Clubs | New<br>Members | Charter<br>Members | Reinstate<br>Members | Transfer<br>Members | Total<br>Member<br>Added | Total<br>Members<br>Dropped | Gain/<br>Loss<br>Members |
|-----------|--------------|------------------|------------------------|----------------|--------------------|----------------------|---------------------|--------------------------|-----------------------------|--------------------------|
| 2019-2020 | 3            | 3                | 0                      | 225            | 150                | 45                   | 90                  | 510                      | 811                         | -301                     |
| 2020-2021 | 6            | 5                | 1                      | 433            | 225                | 103                  | 34                  | 795                      | 654                         | 141                      |
| 2021-2022 | 16           | 10               | 6                      | 511            | 435                | 98                   | 11                  | 1,055                    | 762                         | 293                      |
| 2022-2023 | 10           | 7                | 3                      | 374            | 305                | 68                   | 49                  | 796                      | 625                         | 171                      |
| 2023-2024 | 28           | 12               | 16                     | 377            | 714                | 30                   | 149                 | 1,270                    | 785                         | 485                      |
| Average   | 13           | 7                | 5                      | 384            | 366                | 69                   | 67                  | 885                      | 727                         | 158                      |